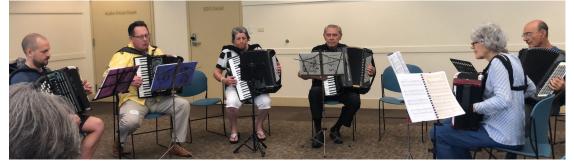

### June 2019 SFAC monthly meeting review — by Ken Schwartz

We had a successful and entertaining summer **Accordion Circle** in June, thanks to the invaluable help of Colette, Casey, Lou and Mike! We couldn't have done it without them. We had approximately 18 in attendance, of whom 7 participated in the jam session.

The fabulous new jam books, with their music scores and informative illustrations, were a huge success. Lou also educated us on *Liebestraum* (new to the jam books), which Liszt wrote for his mistress, not his wife! Everyone also played and sang *It Had to Be You*, which was thoroughly enjoyed. Let's try to sing as a group again!

We had several new attendees, including Brian (who plays the chromatic ac-

### (Continued) June Meeting Review by Ken Schwartz

cordion and joined several months ago), Michelle (MeetUp member) and her 2 friends, and Henghao Li, who is from mainland China and is visiting America this year. His accordion was lost in Georgia (USA) in transit, so he performed on Clarence's accordion. Clarence informed me he now has 6 accordions, of which this is the only one that works!

Speaking of Clarence, he was pleased to be the winner of our raffle cash prize, while the door prizes (wine) went to Don Savant and Lou Jacklich. Individual performers included Scott, Clarence, Don, Ray, Li, Mike (including his terrific vocals), and Lou as solo and in several fabulous duets with Colette.