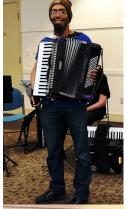

Our invited performer for July 21 will be the inestimable Joe

**Domitrowich**. Not since 2014 has Joe brought his ethnic blend of cultural influences from Hungary, Croatia and Slovenia to our club. Don't miss his "Capricious Accordion" program to be performed for our July get-together.

Bring your accordion and bring your jam vibe, since the meeting will begin at 2:00 pm with a **jam session**, followed by some snacking and social time, and finally the distinctively European sounds of **Joe Domitrowich** in the 2nd half of our program.

Discounted CAF tickets will be for sale at the meeting (see page 8 for details), and as usual, we will have door prize drawings and our scholarship-fundraising raffle. We look forward to seeing you!

Joe Domitrowich has a penchant for technically challenging arrangements and an interest in diverse genres of music. With a youth steeped in Euroethnic polka music, Joe's interests later evolved into a passion to arrange specifically for the architecture of digital accordion, and to perform live on solo accordion, musical arrangements derived from classical to contemporary genres that are often associated with other musical instrumentation or with an entire band or orchestra.

Joe delights and surprises audiences with entertaining arrangements of familiar selections – from Strauss to Santana - that, while often unusual for the accordion, sound remarkably like the original recordings. All his arrangements are performed 100% live...even capricious performances of unconventional accordion selections ranging from Beatles to big band, latin jazz, or arrangements of pop selections like *Mambo #5*, his signature *Train Ride* – not to mention an occasional provocative spoof - all part of a solo act he has dubbed "Squeeze the Day".