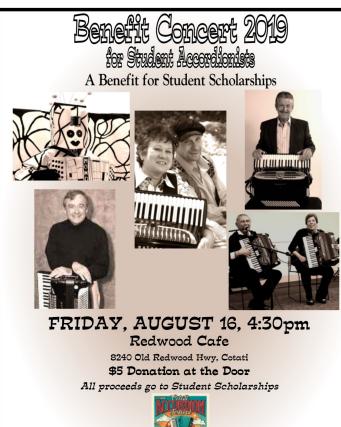

Discounted CAF tickets will be for sale at the meeting (see page 8 for details), and as usual, we will have door prize drawings and our scholarship-fundraising raffle. We look forward to seeing you!

Joe Domitrowich has a penchant for technically challenging arrangements and an interest in diverse genres of music. With a youth steeped in Euroethnic polka music, Joe's interests later evolved into a passion to arrange specifically for the architecture of digital accordion, and to perform live on solo accordion, musical arrangements derived from classical to contemporary genres that are often associated with other musical instrumentation or with an entire band or orchestra.